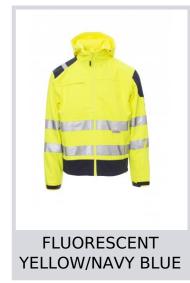

## **SHINE**

000343-0090

WP 8000 mm  $H_2O$ , MVP 5000 g/m² 24h. Men's two-tone, high-visibility comfort-fit jacket with 3M stripes, raglan sleeves, shaped hood with double stitched seams and drawstring, long taped SBS zip, adjustable cuffs with Velcro fastening, two side pockets with zip, one breast pocket and a pocket on the left arm.

**Composition:** 100% POLYESTER

**Appearance:** 3/1 TWILL 75D SOFT-SHELL

Weight: 310 GR/MQ

Sizes:

Packaging: 1/10

MADE IN: MADE IN CHINA HS CODE: 62014010

## Colors





















## **Size Guide**

| International Sizes | XXS     |       | XS |    | S   |     | М       |     |     |     | XL      |       | XXL   |       | 3XL   |       | 4XL |     | 5XL |       |
|---------------------|---------|-------|----|----|-----|-----|---------|-----|-----|-----|---------|-------|-------|-------|-------|-------|-----|-----|-----|-------|
| IT - DE             | 36      | 38    | 40 | 42 | 44  | 46  | 48      | 50  | 52  | 54  | 56      | 58    | 60    | 62    | 64    | 66    | 68  | 70  | 72  | 74    |
|                     |         |       |    |    |     |     |         |     |     |     |         |       |       |       |       |       |     |     |     |       |
| FR - ES             | 32      | 34    | 36 | 38 | 40  | 42  | 44      | 46  | 48  | 50