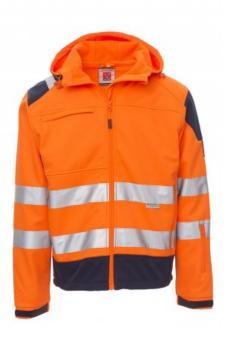

## **SHINE**

000343-0090

WP 8000 mm  $H_2O$ , MVP 5000 g/m² 24h. Men's two-tone, high-visibility comfort-fit jacket with 3M stripes, raglan sleeves, shaped hood with double stitched seams and drawstring, long taped SBS zip, adjustable cuffs with Velcro fastening, two side pockets with zip, one breast pocket and a pocket on the left arm.

**Composition:** 100% POLYESTER

**Appearance:** 3/1 TWILL 75D SOFT-SHELL

Weight: 310 GR/MQ

Sizes:

Packaging: 1/10

MADE IN: MADE IN CHINA HS CODE: 62014010