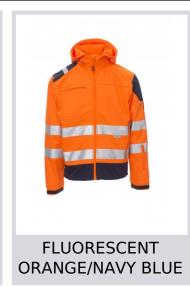

## **SHINE**

000343-0090

WP 8000 mm  $H_2O$ , MVP 5000 g/m² 24h. Men's two-tone, high-visibility comfort-fit jacket with 3M stripes, raglan sleeves, shaped hood with double stitched seams and drawstring, long taped SBS zip, adjustable cuffs with Velcro fastening, two side pockets with zip, one breast pocket and a pocket on the left arm.

**Composition:** 100% POLYESTER

**Appearance:** 3/1 TWILL 75D SOFT-SHELL

Weight: 310 GR/MQ

Sizes:

Packaging: 1/10

MADE IN: MADE IN CHINA HS CODE: 62014010

## Colors





















## **Size Guide**

| International Sizes | XXS     |       | XS |    | S   |     | М       |     |     |     | XL      |       | XXL   |       | 3XL   |       | 4XL |     | 5XL |       |
|---------------------|---------|-------|----|----|-----|-----|---------|-----|-----|-----|---------|-------|-------|-------|-------|-------|-----|-----|-----|-------|
| IT - DE             | 36      | 38    | 40 | 42 | 44  | 46  | 48      | 50  | 52  | 54  | 56      | 58    | 60    | 62    | 64    | 66    | 68  | 70  | 72  | 74    |
|                     |         |       |    |    |     |     |         |     |     |     |         |       |       |       |       |       |     |     |     |       |
| FR - ES             | 32      | 34    | 36 | 38 | 40  | 42  | 44      | 46  | 48  | 50  |