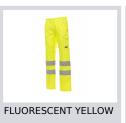

| 33  | 34 | 35 | 36  | 38  | 39      | 41  | 42  | 44  | 46      | 47   | 49    | 50    | 52    | 53    | 55  | 56  | 58  | 59  |
| ( <b>D</b> ) - cm   | 82      | 82  | 84 | 84 | 85  | 85  | 86      | 86  | 87  | 87  | 88      | 88   | 88    | 88    | 88    | 88    | 89  | 89  | 89  | 89  |
| ( <b>D</b> ) - in   | 32      | 32  | 33 | 33 | 33  | 33  | 33      | 33  | 34  | 34  | 34      | 34   | 34    | 34    | 34    | 34    | 35  | 35  | 35  | 35  |
| (E) - cm            | 170/181 |     |    |    |     |     | 175/187 |     |     |     | 175/189 |      |       |       |       |       |     |     |     |     |
| (E) - in            | 67/71   |     |    |    |     |     | 69/73   |     |     |     | 69/75   |      |       |       |       |       |     |     |     |     |

## Colors















## **Washing instructions**













### Certifications