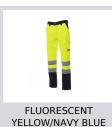

| 33  | 34 | 35 | 36  | 38  | 39      | 41  | 42  | 44  | 46      | 47   | 49    | 50    | 52    | 53    | 55  | 56  | 58  | 59  |
| ( <b>D</b> ) - cm   | 82      | 82  | 84 | 84 | 85  | 85  | 86      | 86  | 87  | 87  | 88      | 88   | 88    | 88    | 88    | 88    | 89  | 89  | 89  | 89  |
| ( <b>D</b> ) - in   | 32      | 32  | 33 | 33 | 33  | 33  | 33      | 33  | 34  | 34  | 34      | 34   | 34    | 34    | 34    | 34    | 35  | 35  | 35  | 35  |
| (E) - cm            | 170/181 |     |    |    |     |     | 175/187 |     |     |     | 175/189 |      |       |       |       |       |     |     |     |     |
| (E) - in            | 67/71   |     |    |    |     |     | 69/73   |     |     |     | 69/75   |      |       |       |       |       |     |     |     |     |

## Colors















## **Washing instructions**













### Certifications