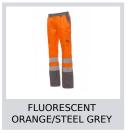

# **CHARTER**

000946-0336

Men's high visibility, two-tone all-season trousers with reflective stripes, side elastic and waist belt loops. Zip fastening with plastic button, two classic front pockets, one LOCK SYSTEM side pocket, a tape measure pocket, two back pockets, one open and one with flap and Velcro. Contrasting stitching, triple seam crotch and inner leg.

## Colors