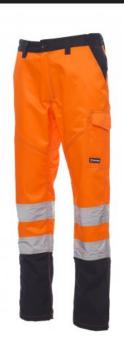

# **CHARTER**

000946-0336

Men's high visibility, two-tone all-season trousers with reflective stripes, side elastic and waist belt loops. Zip fastening with plastic button, two classic front pockets, one LOCK SYSTEM side pocket, a tape measure pocket, two back pockets, one open and one with flap and Velcro. Contrasting stitching, triple seam crotch and inner leg.

**Composition:** 50% COTTON 50% POLYESTER

**Appearance: TWILL** Weight: 250 GR/MQ

Sizes:

Packaging: 1/20

MADE IN: MADE IN CHINA **HS CODE:** 62034235