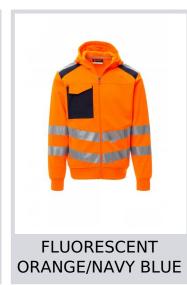

## **LEADER**

001457-0439

Men's high visibility sweatshirt with hood and reflective stripes, full SBS zip with vauto lock metal pull, stretch rib cuffs and waist, two front pockets with concealed zip, one multipurpose chest pocket with badge holder ring and LOCK SYSTEM closing flap.

**Composition:** 100% POLYESTER

**Appearance:** BRUSHED Weight: 300 GR/MQ

Sizes:

Packaging: 1/10

MADE IN: MADE IN CHINA **HS CODE:** 61103091

## Colors



















## **Size Guide**

| International Sizes | XXS     |       | XS |    | S   |     | М       |     |     |     | XL      |       | XXL   |       | 3XL   |       | 4XL |     | 5XL |       |
|---------------------|---------|-------|----|----|-----|-----|---------|-----|-----|-----|---------|-------|-------|-------|-------|-------|-----|-----|-----|-------|
| IT - DE             | 36      | 38    | 40 | 42 | 44  | 46  | 48      | 50  | 52  | 54  | 56      | 58    | 60    | 62    | 64    | 66    | 68  | 70  | 72  | 74    |
|                     |         |       |    |    |     |     |         |     |     |     |         |       |       |       |       |       |     |     |     |       |
| FR - ES             | 32      | 34    | 36 | 38 | 40  | 42  | 44      | 46  | 48  | 50  | 5