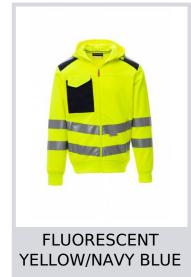

## **LEADER**

001457-0439

Men's high visibility sweatshirt with hood and reflective stripes, full SBS zip with vauto lock metal pull, stretch rib cuffs and waist, two front pockets with concealed zip, one multipurpose chest pocket with badge holder ring and LOCK SYSTEM closing flap.

**Composition:** 100% POLYESTER

**Appearance:** BRUSHED Weight: 300 GR/MQ

Sizes:

Packaging: 1/10

MADE IN: MADE IN CHINA **HS CODE:** 61103091

## Colors



















## **Size Guide**

| International Sizes | XXS     |       | XS |    | S   |     | М       |     |     |     | XL      |       | XXL   |       | 3XL   |       | 4XL |     | 5XL |       |
|---------------------|---------|-------|----|----|-----|-----|---------|-----|-----|-----|---------|-------|-------|-------|-------|-------|-----|-----|-----|-------|
| IT - DE             | 36      | 38    | 40 | 42 | 44  | 46  | 48      | 50  | 52  | 54  | 56      | 58    | 60    | 62    | 64    | 66    | 68  | 70  | 72  | 74    |
|                     |         |       |    |    |     |     |         |     |     |     |         |       |       |       |       |       |     |     |     |       |
| FR - ES             | 32      | 34    | 36 | 38 | 40  | 42  | 44      | 46  | 48  | 50  |