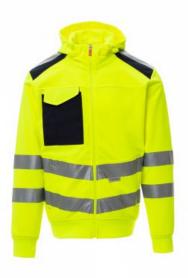

## **LEADER**

001457-0439

Men's high visibility sweatshirt with hood and reflective stripes, full SBS zip with vauto lock metal pull, stretch rib cuffs and waist, two front pockets with concealed zip, one multipurpose chest pocket with badge holder ring and LOCK SYSTEM closing flap.

**Composition:** 100% POLYESTER

**Appearance:** BRUSHED Weight: 300 GR/MQ

Sizes:

Packaging: 1/10

MADE IN: MADE IN CHINA **HS CODE:** 61103091