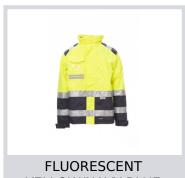

| 34 | 35 | 36  | 38  | 39      | 41  | 42  | 44  | 46      | 47   | 49    | 50    | 52    | 53    | 55  | 56  | 58  | 59  |
| ( <b>D</b> ) - cm   | 82      | 82    | 84 | 84 | 85  | 85  | 86      | 86  | 87  | 87  | 88      | 88   | 88    | 88    | 88    | 88    | 89  | 89  | 89  | 89  |
| ( <b>D</b> ) - in   | 32      | 32    | 33 | 33 | 33  | 33  | 33      | 33  | 34  | 34  | 34      | 34   | 34    | 34    | 34    | 34    | 35  | 35  | 35  | 35  |
| (E) - cm            | 170/181 |       |    |    |     |     | 175/187 |     |     |     | 175/189 |      |       |       |       |       |     |     |     |     |
| (E) - in            | 67/71   |       |    |    |     |     | 69/73   |     |     |     | 69/75   |      |       |       |       |       |     |     |     |     |

#### Colors









## **Washing instructions**













### **Certifications**