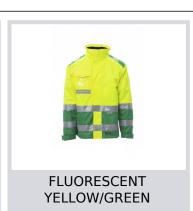

4 | 35 | 36  | 38  | 39      | 41  | 42  | 44  | 46      | 47   | 49    | 50    | 52    | 53    | 55  | 56  | 58  | 59  |
| ( <b>D</b> ) - cm   | 82      | 82    | 84 | 84 | 85  | 85  | 86      | 86  | 87  | 87  | 88      | 88   | 88    | 88    | 88    | 88    | 89  | 89  | 89  | 89  |
| ( <b>D</b> ) - in   | 32      | 32    | 33 | 33 | 33  | 33  | 33      | 33  | 34  | 34  | 34      | 34   | 34    | 34    | 34    | 34    | 35  | 35  | 35  | 35  |
| (E) - cm            | 170/181 |       |    |    |     |     | 175/187 |     |     |     | 175/189 |      |       |       |       |       |     |     |     |     |
| (E) - in            | 67/71   |       |    |    |     |     | 69/73   |     |     |     | 69/75   |      |       |       |       |       |     |     |     |     |

#### Colors









## **Washing instructions**













### **Certifications**