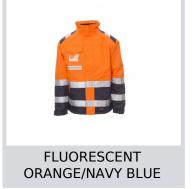

# **HISPEED**

000347-0091

Men's two-tone, high-visibility jacket with 3M stripes, plastic zip with metal pull with flap and Velcro, foldaway hood, elasticated adjustable cuffs, two concealed front pockets, one breast pocket with badge holder. Padded, fleece inside collar, inner pocket, heat taped seams.

**Composition:** 100% POLYESTER Appearance: OXFORD 300D

Weight: 190 GR/MQ

Sizes:

Packaging: 1/5

MADE IN: MADE IN CHINA **HS CODE:** 62014090

#### Colors