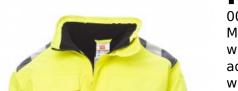

# **HISPEED**

000347-0091

Men's two-tone, high-visibility jacket with 3M stripes, plastic zip with metal pull with flap and Velcro, foldaway hood, elasticated adjustable cuffs, two concealed front pockets, one breast pocket with badge holder. Padded, fleece inside collar, inner pocket, heat taped seams.