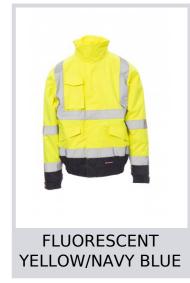

# **PADDOCK**

001219-0379

Two-tone high visibility lightweight jacket with reflective bands, full zip with flap, foldaway hood, elasticated waist and cuffs, two large front pockets with flaps and Velcro, smartphone phone pocket and a hook ring for ID holders. Padded, inner pocket with Velcro, heatsealed seams.

Composition: 100% POLYESTER WITH PU COATED **Appearance:** 300D OXFORD 100% PL/PU 190T TAFFETA

Weight: 180 GR/MQ

Sizes:

Packaging: 1/5

MADE IN: MADE IN CHINA **HS CODE:** 62014090

### Colors













## **Size Guide**

| International Sizes | XXS     |       | XS |    | S   |     | M       |     | L   |     | XL      |      | XXL   |       | 3XL   |       | 4XL |     | 5)  | <b>KL</b> |
|---------------------|---------|-------|----|----|-----|-----|---------|-----|-----|-----|---------|------|-------|-------|-------|-------|-----|-----|-----|-----------|
| IT - DE             | 36      | 38    | 40 | 42 | 44  | 46  | 48      | 50  | 52  | 54  | 56      | 58   | 60    | 62    | 64    | 66    | 68  | 70  | 72  | 74        |
| FR - ES             | 32      | 34    | 36 | 38 | 40  | 42  | 44      | 46  | 48  | 50  | 52      | 54   | 56    | 58    | 60    | 62    | 64  | 66  | 68  | 70        |
| UK Top              | 29      | 30    | 31 | 33 | 34  | 36  | 38      | 39  | 41  |