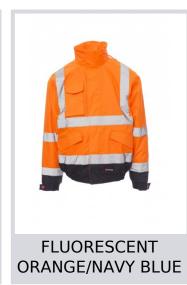

# **PADDOCK**

001219-0379

Two-tone high visibility lightweight jacket with reflective bands, full zip with flap, foldaway hood, elasticated waist and cuffs, two large front pockets with flaps and Velcro, smartphone phone pocket and a hook ring for ID holders. Padded, inner pocket with Velcro, heatsealed seams.

Composition: 100% POLYESTER WITH PU COATED **Appearance:** 300D OXFORD 100% PL/PU 190T TAFFETA

Weight: 180 GR/MQ

Sizes:

Packaging: 1/5

MADE IN: MADE IN CHINA **HS CODE:** 62014090

### Colors













## **Size Guide**

| International Sizes | XXS     |       | XS |    | S   |     | M       |     | L   |     | XL      |      | XXL   |       | 3XL   |       | 4XL |     | 5)  | <b>KL</b> |
|---------------------|---------|-------|----|----|-----|-----|---------|-----|-----|-----|---------|------|-------|-------|-------|-------|-----|-----|-----|-----------|
| IT - DE             | 36      | 38    | 40 | 42 | 44  | 46  | 48      | 50  | 52  | 54  | 56      | 58   | 60    | 62    | 64    | 66    | 68  | 70  | 72  | 74        |
| FR - ES             | 32      | 34    | 36 | 38 | 40  | 42  | 44      | 46  | 48  | 50  | 52      | 54   | 56    | 58    | 60    | 62    | 64  | 66  | 68  | 70        |
| UK Top              | 29      | 30    | 31 | 33 | 34  | 36  | 38      | 39  | 41  | 4