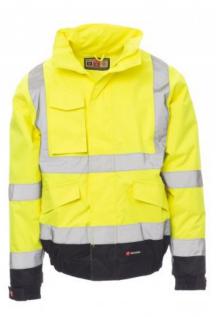

# **PADDOCK**

001219-0379

Two-tone high visibility lightweight jacket with reflective bands, full zip with flap, foldaway hood, elasticated waist and cuffs, two large front pockets with flaps and Velcro, smartphone phone pocket and a hook ring for ID holders. Padded, inner pocket with Velcro, heatsealed seams.

Composition: 100% POLYESTER WITH PU COATED **Appearance:** 300D OXFORD 100% PL/PU 190T TAFFETA

Weight: 180 GR/MQ

Sizes:

Packaging: 1/5

MADE IN: MADE IN CHINA **HS CODE:** 62014090