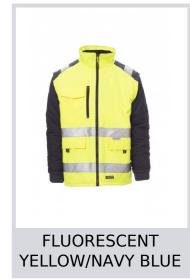

# **HIWAY**

000346-0091

Men's two-tone, high-visibility lightweight jacket with 3M stripes, detachable sleeves, plastic zip with metal pull, elasticated cuffs, two front pockets, one breast pocket with zip and mobile phone pocket, padded, fleece inside collar, one inner pocket.

**Composition:** 100% POLYESTER Appearance: OXFORD 300D

Weight: 190 GR/MQ

Sizes:

Packaging: 1/5

MADE IN: MADE IN CHINA

**HS CODE:** 62102000

#### Colors























### **Size Guide**

| International Sizes | XXS     |       | XS |    | S   |     | M       |     | L   |     | XL      |      | XXL   |       | 3XL   |       | 4XL |     | 5XL |       |
|---------------------|---------|-------|----|----|-----|-----|---------|-----|-----|-----|---------|------|-------|-------|-------|-------|-----|-----|-----|-------|
| IT - DE             | 36      | 38    | 40 | 42 | 44  | 46  | 48      | 50  | 52  | 54  | 56      | 58   | 60    | 62    | 64    | 66    | 68  | 70  | 72  | 74    |
| FR - ES             | 32      | 34    | 36 | 38 | 40  | 42  | 44      | 46  | 48  | 50  | 52      | 54   | 56    | 58    | 60    | 62    | 64  | 66  | 68  | 70    |
| UK Top              | 29      | 30    | 31 | 33 | 34  | 36  | 38      | 39  | 41  | 42