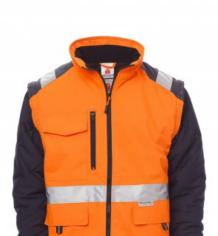

# **HIWAY**

000346-0091

Men's two-tone, high-visibility lightweight jacket with 3M stripes, detachable sleeves, plastic zip with metal pull, elasticated cuffs, two front pockets, one breast pocket with zip and mobile phone pocket, padded, fleece inside collar, one inner pocket.

**Composition:** 100% POLYESTER Appearance: OXFORD 300D

Weight: 190 GR/MQ

Sizes:

Packaging: 1/5

MADE IN: MADE IN CHINA

**HS CODE:** 62102000