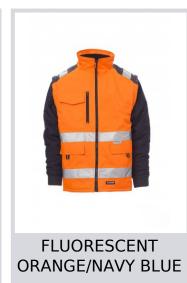

# **HIWAY**

000346-0091

Men's two-tone, high-visibility lightweight jacket with 3M stripes, detachable sleeves, plastic zip with metal pull, elasticated cuffs, two front pockets, one breast pocket with zip and mobile phone pocket, padded, fleece inside collar, one inner pocket.

**Composition:** 100% POLYESTER Appearance: OXFORD 300D

Weight: 190 GR/MQ

Sizes:

Packaging: 1/5

MADE IN: MADE IN CHINA

**HS CODE:** 62102000

#### Colors























### **Size Guide**

| International Sizes | XXS     |       | XS |    | S   |     | M       |     | L   |     | XL      |      | XXL   |       | 3XL   |       | 4XL |     | 5XL |       |
|---------------------|---------|-------|----|----|-----|-----|---------|-----|-----|-----|---------|------|-------|-------|-------|-------|-----|-----|-----|-------|
| IT - DE             | 36      | 38    | 40 | 42 | 44  | 46  | 48      | 50  | 52  | 54  | 56      | 58   | 60    | 62    | 64    | 66    | 68  | 70  | 72  | 74    |
| FR - ES             | 32      | 34    | 36 | 38 | 40  | 42  | 44      | 46  | 48  | 50  | 52      | 54   | 56    | 58    | 60    | 62    | 64  | 66  | 68  | 70    |
| UK Top              | 29      | 30    | 31 | 33 | 34  | 36  | 38      | 39  | 41  | 42  |